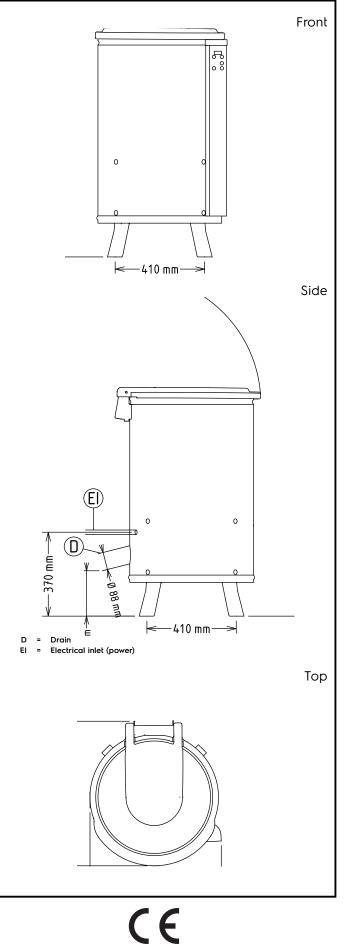

# Spin Dryers Vegetable Dryer, 10 Kg with basket

| Electric                                                                                                       |                                            |
|----------------------------------------------------------------------------------------------------------------|--------------------------------------------|
| Supply voltage:<br>601985 (ELX65-20)<br>Electrical power max.:<br>Total Watts:                                 | 200-240 V/3 ph/60 Hz<br>0.75 kW<br>0.75 kW |
| Capacity:                                                                                                      |                                            |
| Performance (up to):                                                                                           | ISO 9001; ISO 14001 kg/<br>Cycle           |
| Key Information:                                                                                               |                                            |
| Well Capacity:<br>Usable well capacity:<br>Load per cycle - light                                              | 65 lt<br>65 lt                             |
| vegetables:<br>Load per cycle - heavy<br>vegetables:                                                           | 18 UNITS OF LETTUCE                        |
| External dimensions, Width:<br>External dimensions, Depth:<br>External dimensions, Height:<br>Shipping weight: | 578 mm<br>639 mm<br>1005 mm<br>68 kg       |
|                                                                                                                | -                                          |