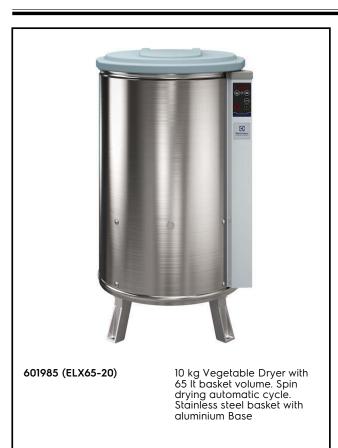

Spin Dryers Vegetable Dryer, 10 Kg with basket

#### Item No.

Body and panels in stainless steel, lid in plastic material. Removable stainless steel basket with aluminium base (65 liters). Touch button control panel. Two cycles: "automatic" which alternates rotation with several sudden stops (for all vegetables); "manual" thanks to the adjustable timer up to 59 minutes (for delicate vegetables). Residual water is eliminated by means of an outlet pipe. Equipped with selfbreaking motor which stops the machine after the set drying cycle. V-ribbed belt drive. Basket rotation speed: 330rpm. Load capacity: 10 kg.

# Spin Dryers Vegetable Dryer, 10 Kg with basket

| Electric                                                                                                       |                                            |
|----------------------------------------------------------------------------------------------------------------|--------------------------------------------|
| Supply voltage:<br>601985 (ELX65-20)<br>Electrical power max.:<br>Total Watts:                                 | 200-240 V/3 ph/60 Hz<br>0.75 kW<br>0.75 kW |
| Capacity:                                                                                                      |                                            |
| Performance (up to):                                                                                           | ISO 9001; ISO 14001 kg/<br>Cycle           |
| Key Information:                                                                                               |                                            |
| Well Capacity:<br>Usable well capacity:<br>Load per cycle - light                                              | 65 lt<br>65 lt                             |
| vegetables:<br>Load per cycle - heavy<br>vegetables:                                                           | 18 UNITS OF LETTUCE                        |
| External dimensions, Width:<br>External dimensions, Depth:<br>External dimensions, Height:<br>Shipping weight: | 578 mm<br>639 mm<br>1005 mm<br>68 kg       |
|                                                                                                                | -                                          |